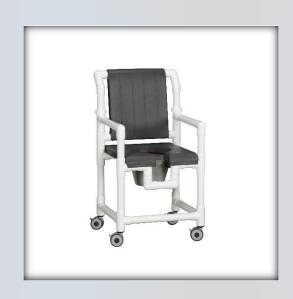

## **DATASHEET: SCC700**

## **Deluxe Shower Chair Commode**

| Technical Data    |        |
|-------------------|--------|
| Height:           | 38.5   |
| Width:            | 21.75  |
| Depth:            | 23.25  |
| Weight:           | 31     |
| Seat Height:      | 20.25  |
| Clearance:        | 16.75  |
| Between the arms: | 17.25  |
| Weight Capacity:  | 300    |
| Ship Weight       | 37     |
| Shipping Method   | Parcel |

## **Features:**

- Use as a shower chair, commode chair, or mobile toilet safety frame
- Waterproof soft seat and backrest
- Open front seat for easy bathing care
- Deluxe, No-Rust, 3" twin-wheel casters (All locking)
- Removeable pail with lid